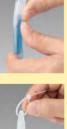

### 使用方法

折って、 太い側を上にし、

手で曲げて中の アンプルを破砕。 ※数回折り曲げる。

細い側の穴に結 束バンドを通し、 付けたい場所に 吊るすだけ。