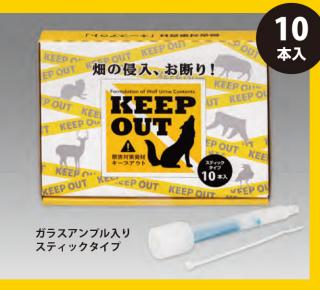

# 畑の侵入、お断り!

Formulation of Wolf Urine Contents.

IKEEP

OUT

Wishing 対策資材
キープアウト

吊るすだけり

## 獣害対策資材「キープアウト」

鳥獣が本能的に嫌うニオイを高濃度ブレンド。 周辺に設置するだけで、大切な圃場を獣害から 守ります。

有効成分 オオカミの尿中の成分(高濃度ブレンド)

有効期間 使用開始時(ガラスアンプル破割時)から 約3~6ヵ月

- ※夏季の高温時等では持続期間が短くなる傾向にあります。
- ※プラスティック製なので雨天時でも継続使用ができますが 一時的に効果の弱まる可能性があります。雨天時には圃場 の見回り等を徹底することをお勧めします。